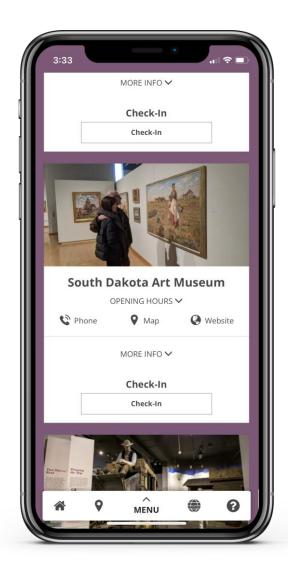

## **HOW THE PASS WORKS**

#### **THREE SIMPLE STEPS**

Passport instantly delivered to phone via text and email for immediate use. No app to download but can be saved to phone.

attractions, retailers, restaurants, parks

and more.

When visiting a participating location, simply check-in, through geolocation services, to count a visit for prizes.