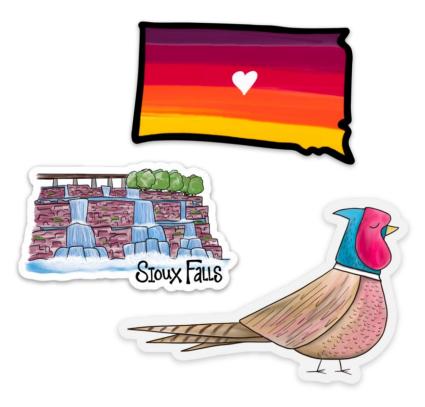

## EXPLORATION AWARDS PRIZE DETAILS

- 10 Stops: Local Artist Sticker Promotion
- 20 Stops: Badlands National Park Custom Poster
- 30 Stops: \$25 Local Artist Merchandise Discount
- 45 Stops: Custom Vans Shoes + Chance to win a SoDak Vacation

### EXPLORATION AWARDS PRIZE DETAILS