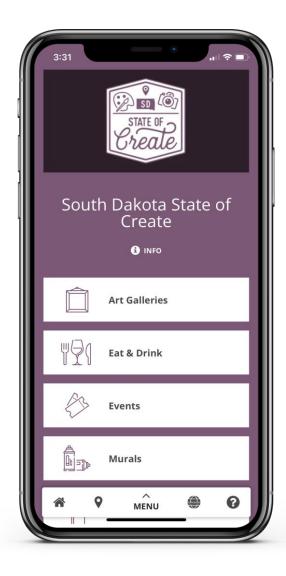

# STATE OF CREATE

#### EXPLORE A STATE FULL OF ARTISTIC WONDERS

ELLOYD

### **HIGHLIGHT THE ARTS OF SOUTH DAKOTA**

Encourage individuals through gamification to explore and experience hidden artistic treasures found throughout the state.