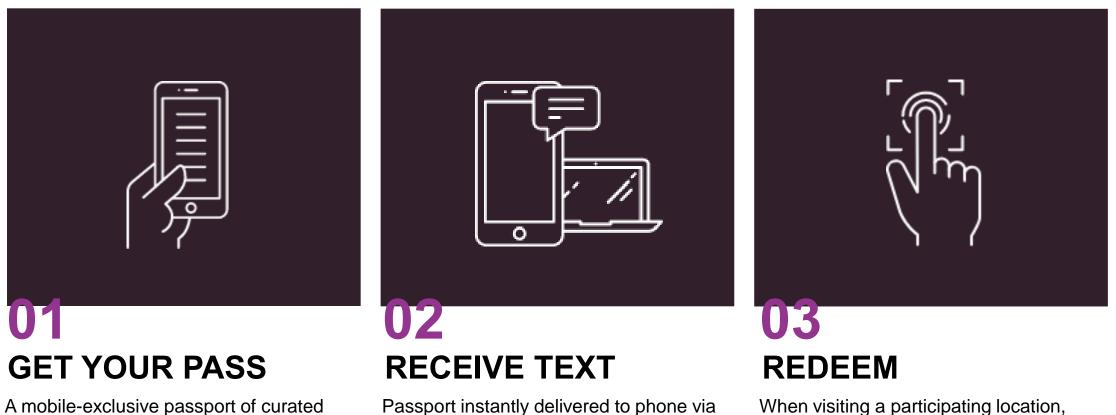

## **HOW THE PASS WORKS**

#### **THREE SIMPLE STEPS**

Passport instantly delivered to phone via text and email for immediate use. No app to download but can be saved to phone.

attractions, retailers, restaurants, parks

and more.

When visiting a participating location, simply check-in, through geolocation services, to count a visit for prizes.