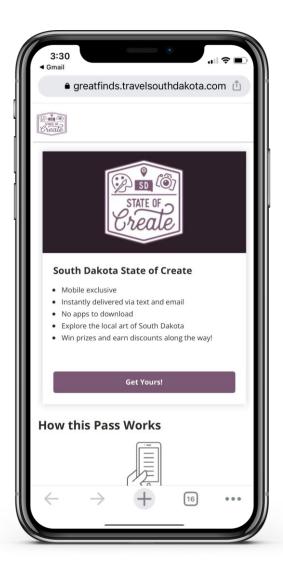

## **HOW THE PASS WORKS**

#### **THREE SIMPLE STEPS**

Passport instantly delivered to phone via text and email for immediate use. No app to download but can be saved to phone.

attractions, retailers, restaurants, parks

and more.

When visiting a participating location, simply check-in, through geolocation services, to count a visit for prizes.