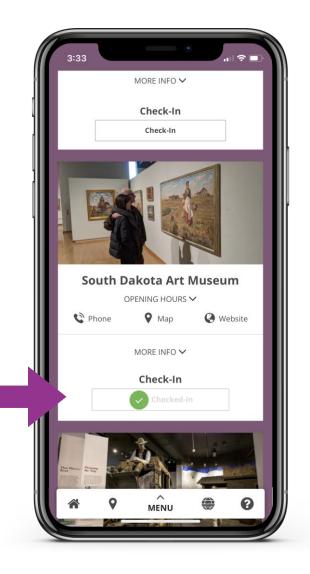

## **HOW THE PASS WORKS**

#### **THREE SIMPLE STEPS**

Passport instantly delivered to phone via text and email for immediate use. No app to download but can be saved to phone.

attractions, retailers, restaurants, parks

and more.

When visiting a participating location, simply check-in, through geolocation services, to count a visit for prizes.