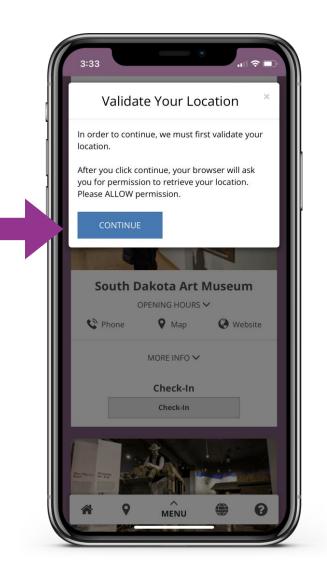

## **HOW THE PASS WORKS**

#### **THREE SIMPLE STEPS**

Passport instantly delivered to phone via text and email for immediate use. No app to download but can be saved to phone.

attractions, retailers, restaurants, parks

and more.

When visiting a participating location, simply check-in, through geolocation services, to count a visit for prizes.