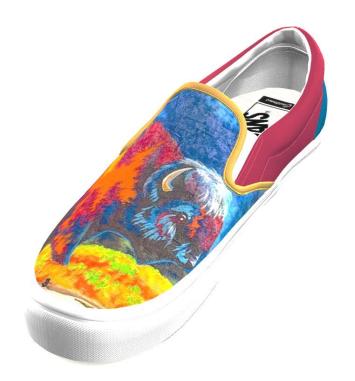

## EXPLORATION AWARDS PRIZE DETAILS

- 10 Stops: Local Artist Sticker Promotion
- 20 Stops: Badlands National Park Custom Poster
- 30 Stops: \$25 Local Artist Merchandise Discount
- 45 Stops: Custom Vans Shoes + Chance to win a SoDak Vacation

### EXPLORATION AWARDS PRIZE DETAILS