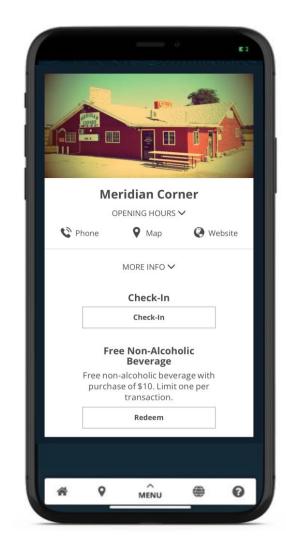

## **HOW THE PASS WORKS**

#### **THREE SIMPLE STEPS**

A mobile-exclusive passport of curated attractions, retailers, restaurants, parks and more.

Passport instantly delivered to phone via text and email for immediate use. No app to download but can be saved to phone. When visiting a participating location, simply check-in, through geolocation services, to count a visit for prizes.