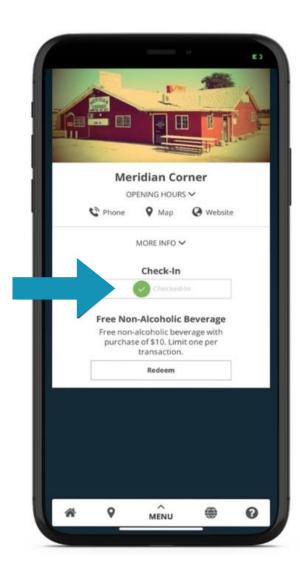

## **HOW THE PASS WORKS**

#### **THREE SIMPLE STEPS**

A mobile-exclusive passport of curated attractions, retailers, restaurants, parks and more.

Passport instantly delivered to phone via text and email for immediate use. No app to download but can be saved to phone. When visiting a participating location, simply check-in, through geolocation services, to count a visit for prizes.