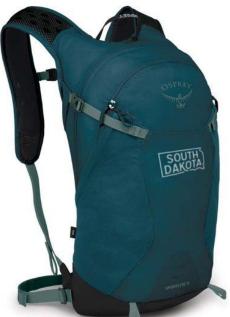

### EXPLORATION AWARDS PRIZE DETAILS

- 10 Stops: South Dakota Sticker Pack
- 20 Stops: Field Notes Custom Book
- 40 Stops: South Dakota T-Shirt
- 60 Stops: Big Frig Rambler
- 80 Stops: South Dakota Carhartt Cap
- 100 Stops: South Dakota Osprey Backpack + Chance to win a SD Great Vacation