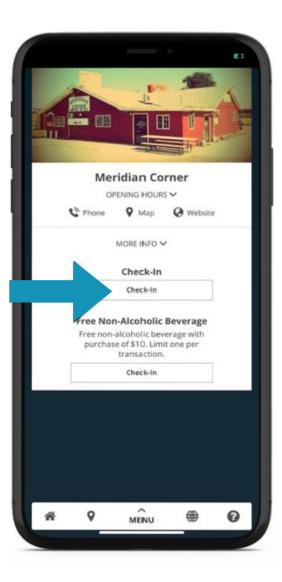

## **HOW THE PASS WORKS**

#### **THREE SIMPLE STEPS**

A mobile-exclusive passport of curated attractions, retailers, restaurants, parks and more.

Passport instantly delivered to phone via text and email for immediate use. No app to download but can be saved to phone. When visiting a participating location, simply check-in, through geolocation services, to count a visit for prizes.