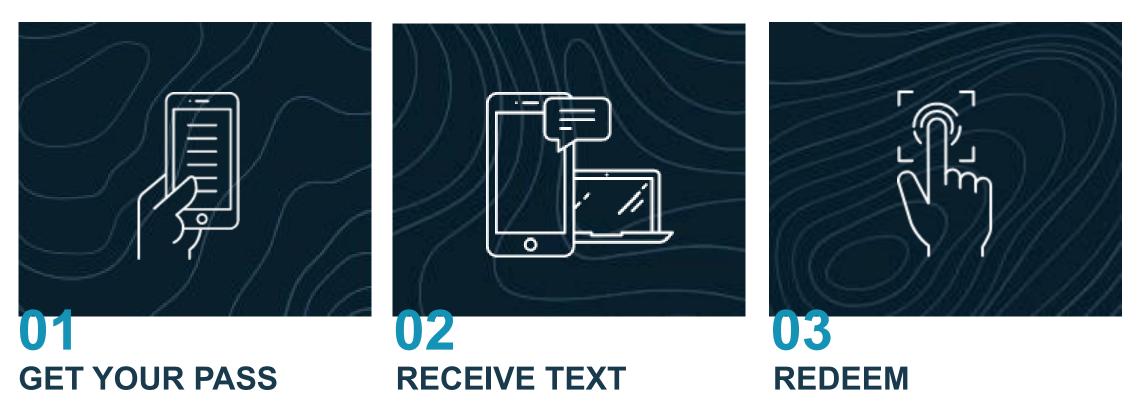

## **HOW THE PASS WORKS**

#### **THREE SIMPLE STEPS**

A mobile-exclusive passport of curated attractions, retailers, restaurants, parks and more.

Passport instantly delivered to phone via text and email for immediate use. No app to download but can be saved to phone. When visiting a participating location, simply check-in, through geolocation services, to count a visit for prizes.