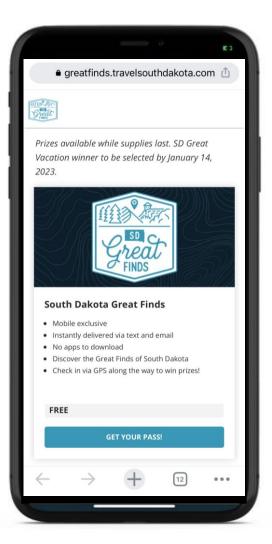

#### **THREE SIMPLE STEPS**

A mobile-exclusive passport of curated attractions, retailers, restaurants, parks and more.

Passport instantly delivered to phone via text and email for immediate use. No app to download but can be saved to phone. When visiting a participating location, simply check-in, through geolocation services, to count a visit for prizes.