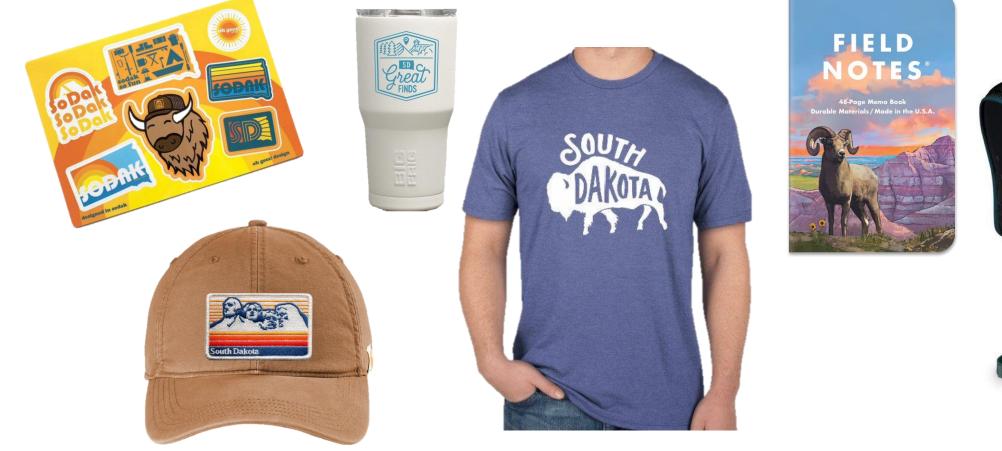

### EXPLORATION AWARDS PRIZE DETAILS

- 10 Stops: South Dakota Sticker Pack
- 20 Stops: Field Notes Custom Book
- 40 Stops: South Dakota T-Shirt
- 60 Stops: Big Frig Rambler
- 80 Stops: South Dakota Carhartt Cap
- 100 Stops: South Dakota Osprey Backpack + Chance to win a SD Great Vacation