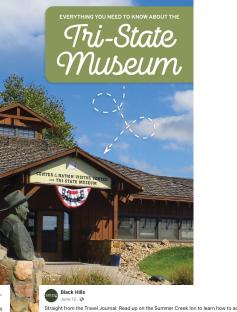

### \$34.1M

EST. PAID DISPLAY ROI Source Datafy

🖒 Like A) Share () Commen

Straight from the Travel Journal: Read up on the Summer Creek Inn to learn how to add leisure to your itinerary!

Not only are the enchanting grounds great for campers, but the picturesque inn welcomes adventurers after a long day of exploration. Sites like MT. Rushmore, Deadwood, and more are only a short drive away.

The Summer Creek Inn is a must in the Black Hills of South Dakota - Read more about what to look forward to during your stay

A Serene Summer Creek Retreat | Black Hills & Badlands of South Dakota Nestled in the tranquil heart of the Black Hills, Summer Creek Inn is more that