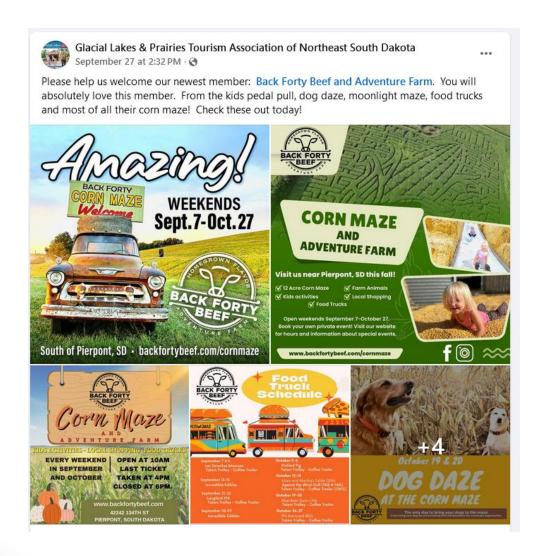

Wheel Jam, Huron

Fort Sisseton Historic State Park, Lake City

Fort Sisseton Historical Festival, Lake City

Farley Fest, Milbank

Back Forty Beef & Adventure Farm, Pierpont

Nicollet Tower & Interpretive Center, Sisseton