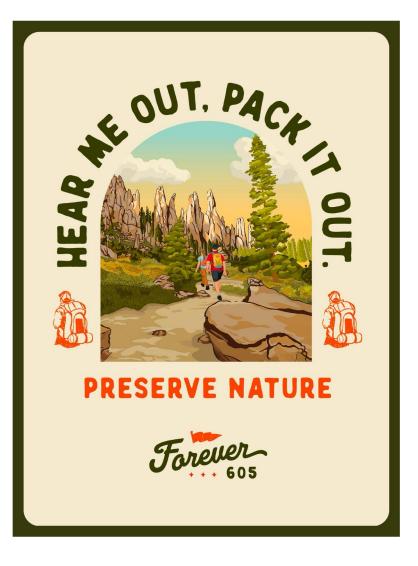

## **PRESERVE NATURE POSTER** 11" × 17"

#### FOREVER BIG ADVENTURES POSTER 11" × 17"

TRAVEL

Respecting the wildlife, leaving nature as you found it, and properly disposing of waste & trash are just some ways to preserve the 605 state.