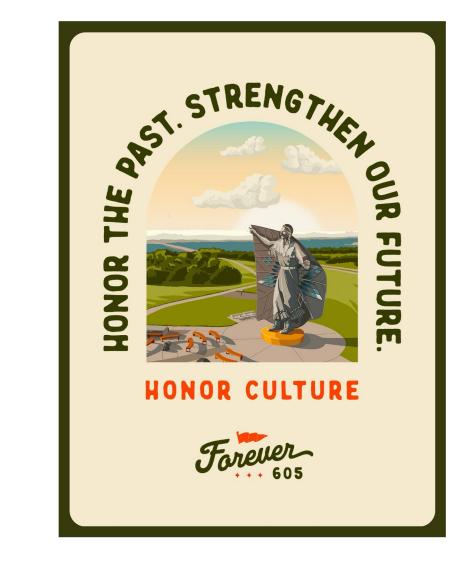

# HONOR CULTURE POSTER 11" × 17"

#### **EMBRACE THE MOMENT POSTER** 11" × 17"

TRAVEL

By learning about South Dakota's heritage and cultures, along with its Indigenous, pioneer, and Old West roots, you can fully engulf yourself in the state.